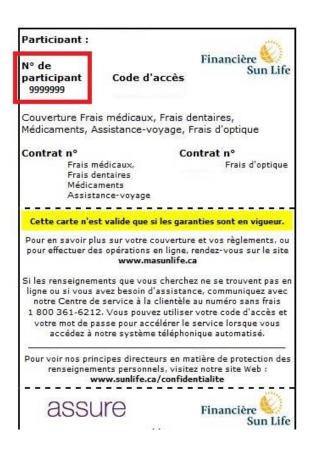

#### How to E-Vote

- A B&F will be sent out prior to the election opening with a web link to the CATCA Simply Voting election page
- The Montreal ACC Contract Committee election will open August 1, 2016 at 9am ET through to August 15, 2016 at 12pm ET
- During the election period, a voter will simply click on that link or go to CATCA.simplyvoting.com
  - o They will be prompted to enter their Elector ID and Password
- The **Elector ID** will be the voter's first and last name (i.e.: John Doe) as shown on the voter's list attached
  - o In the event where two or more people have the same name, a middle name has been added to the voter's list and hence the Elector ID
  - o In any case, voters are to use their names EXACTLY as shown on the voter's list
- The **Password** will be the voter's PRI number (employee number)
  - This unique number can be found on your pay stub or your Sun Life membership card (listed as "participant number")
    - Samples are attached for reference
- Voters MUST rank all candidates in numerical preference
  - This allows Simply Voting to account for run-offs where needed using a variation of STV (Single Transferable Vote) applying the Droop quota and not applying any redistribution of surplus votes
  - o In the event of a tie, additional elections will be held until a winner is elected